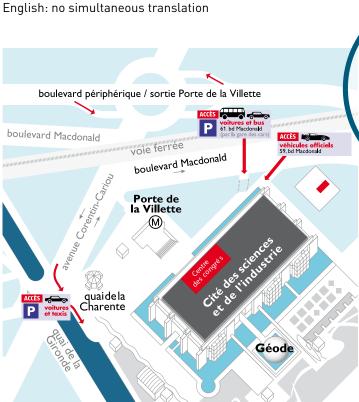

copy)  © Eurocard Mastercard ation date:/ |

- REGISTRATION CURDITIONS

  Registration fees include participation in the conference, CD of proceedings, book of abstracts, refreshment breaks, lunches and dinner.

  Where it is not possible to send the payment together with the form, each registration should be accompanied by an official purchase order. Failing reception of an official purchase order or payment on the day of the congress, we regret that you will not be allowed entry to the congress.

  When we have received the registration form, we will send you a confirmation message and an invoice. Please indicate the accounts department address where necessary.

  In case of cancellation before March 15, 2015, 30% of the registration fees will be retained.





# GENERAL INFORMATION







#### **VENUE / ACCESS**

Centre des Congrès de la Villette Cité des Sciences et de l'Industrie 30, avenue Corentin Cariou 75019 PARIS



#### **BY CAR**

#### **Parking**

Entrance at « quai de la Charente ». Open every day 24/24. 1600 places with direct access.

Entrance by « quai de la Charente » or by « boulevard Mcdonald ».



#### **M** BY MÉTRO

Line 7 in direction of « La Courneuve - 8 mai 1945 » Get out at station « Porte de la Villette ».



#### **SNCF**

- « Gare de l'Est » is 10 minutes away by metro,
- « Gare du Nord » (Eurostar & Thalys) is 15 minutes,
- « Gare Saint-Lazare » & « Gare Montparnasse » are 30 minutes,
- « Gare de Lyon » is 40 mn away by metro.

## HOTEL ACCOMMODATION

We have selected a list of the most convenient hotels situated near the "Centre des Congrès